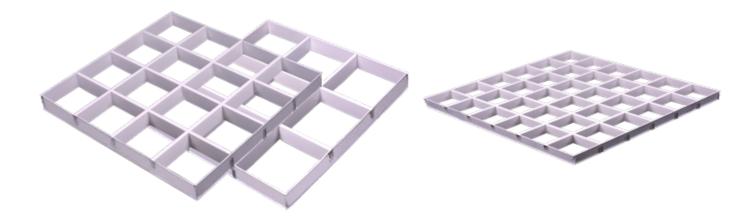

# **Open Cell Ceiling Systems**



The USG Boral open cell ceiling system creates a simple open plan ceiling design. These panels can be easily installed or removed, providing quick access to the ceiling plenum.

#### **FEATURES AND BENEFITS**

- •An open plan ceiling design with modular cell element provides a unique seamless look to any indoor space
- Each unit made up of aluminium alloy strip blends in with main runners and cross runners
- Easily installed and removable cell elements provides easy access to plenum above
- •Multiple cell element height options available
- A wide range of colors to achieve a customised effect
- •Individually replaceble cell elements

#### **APPLICATIONS**

- Entertainment venues
- Galleries
- Lounges

- Foyers
- Corridors
- Commercial spaces

#### **MATERIAL OPTIONS**

- Galvanised Mild