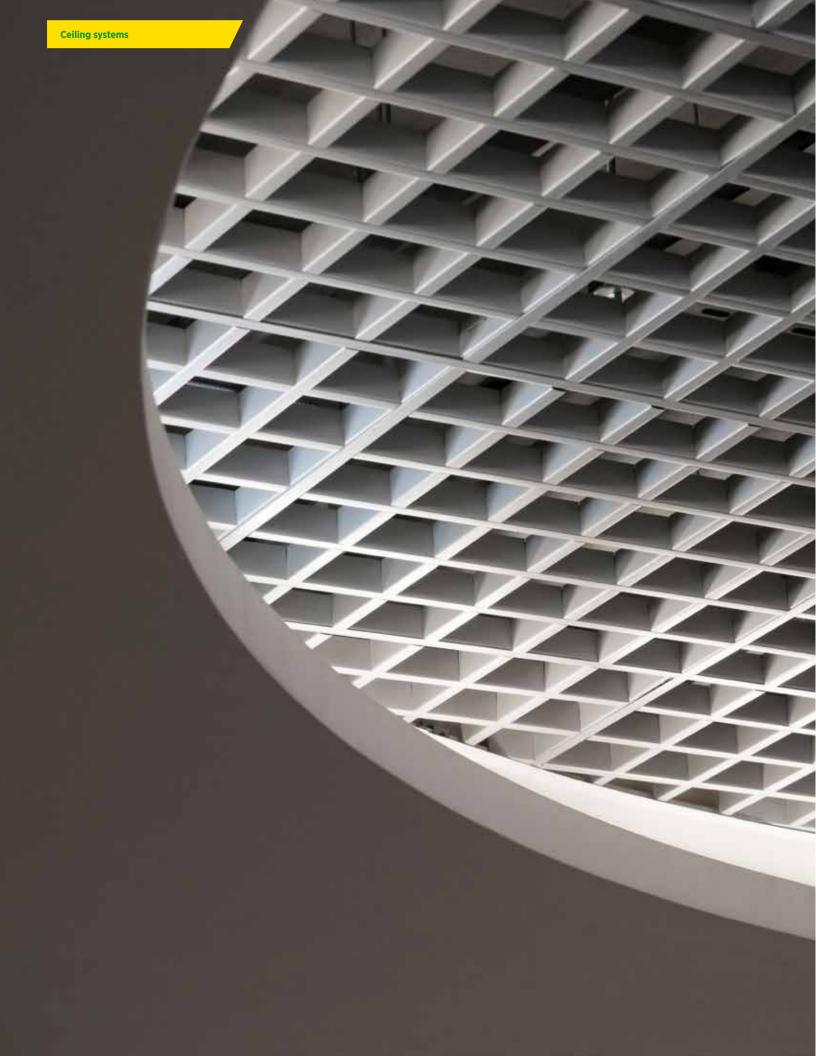

# **Open Cell Ceiling Systems**

The USG Boral open cell ceiling system creates a simple open plan ceiling design. These panels can be easily installed or removed, providing quick access to the ceiling plenum.

#### **FEATURES AND BENEFITS**

- •An open plan ceiling design with modular cell element provides a unique seamless look to any indoor space
- Each unit made up of aluminium alloy strip blends in with main runners and cross runners
- Easily installed and removable cell elements provides easy access to plenum above
- •Multiple cell element height options available
- A wide range of colors to achieve a customised effect
- •Individually replaceble cell elements