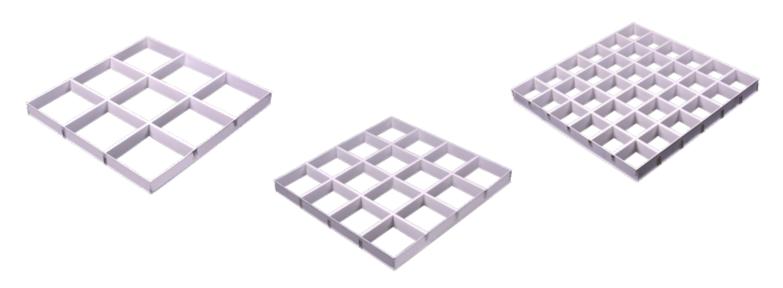

removed, providing quick access to the ceiling plenum.

#### **FEATURES AND BENEFITS**

- •An open plan ceiling design with modular cell element provides a unique seamless look to any indoor space
- Each unit made up of aluminium alloy strip blends in with main runners and cross runners
- Easily installed and removable cell elements provides easy access to plenum above
- •Multiple cell element height options available
- A wide range of colors to achieve a customised effect
- •Individually replaceble cell elements

#### **APPLICATIONS**

- Entertainment venues
- Galleries
- Lounges

- Foyers
- Corridors
- Commercial spaces

#### **MATERIAL OPTIONS**

- Galvanised Mild Steel
- Aluminium

# **COMPONENT DRAWING**



Sample Main Runner profile



Sample Cross Runner profile

#### **PATTERNS**



## **GENERAL ARRANGEMENT DRAWING OF SUSPENSION SYSTEM**



| Item | Description         |  |  |  |
|------|---------------------|--|--|--|
| А    | Cell element A      |  |  |  |
| В    | Cell element B      |  |  |  |
| С    | Cell element D      |  |  |  |
| D    | Main runner         |  |  |  |
| Е    | Cross runner        |  |  |  |
| F    | Cross runner (0.6m) |  |  |  |
| G    | Runner bracket      |  |  |  |
| Н    | Threaded rod        |  |  |  |
| 1    | Anchor bolt         |  |  |  |

## **SPECIFICATIONS**

## **Open Cell Tiles**

| Material  | Thickness | Pattern | Panel Size | Grid options | Coating       |
|-----------|-----------|---------|------------|--------------|---------------|
| GI        | 0.5       | 75X75   | 600x600    | T15          | Prepainted    |
| GI