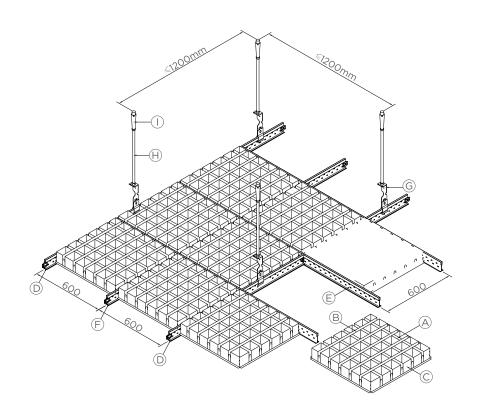

## **GENERAL ARRANGEMENT DRAWING OF SUSPENSION SYSTEM**

| Item | Description         |  |  |  |
|------|---------------------|--|--|--|
| А    | Cell element A      |  |  |  |
| В    | Cell element B      |  |  |  |
| С    | Cell element D      |  |  |  |
| D    | Main runner         |  |  |  |
| Е    | Cross runner        |  |  |  |
| F    | Cross runner (0.6m) |  |  |  |
| G    | Runner bracket      |  |  |  |
| Н    | Threaded rod        |  |  |  |
| 1    | Anchor bolt         |  |  |  |